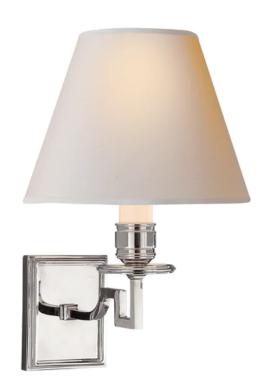

## **Dean Single Arm Sconce**

Item # AH 2000PN-NP

Designer: Alexa Hampton

## ONE LIGHT WALL SCONCE

in Polished Nickel by Visual Comfort from the Dean collection

This product is not eligible for returns. View Return Policy

Dean Single Arm Sconce in Polished Nickel with Natural Paper

Shade

Width: 8.25" Height: 12.75" Weight: 3.00 lb

Bulbs: 1 x 60.00W A19 E26

SKU #: 615381 Collection: Dean