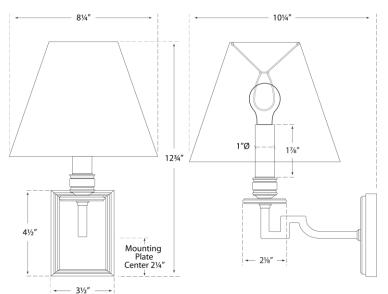

Shade

Width: 8.25" Height: 12.75" Weight: 3.00 lb

Bulbs: 1 x 60.00W A19 E26

SKU #: 615381 Collection: Dean

## Measurements Bulbs Additional Info

3.5`` X 4.5`` Rectangle Canopy: Bulb Base: E26 Date Available: 8/17/2022 Height: Bulb Type: Manufacturer Finish: Polished Nickel 12.75 A19 Weight: Maximum Wattage: Safety Listing: 60 Width Diameter: 8.25 Number Of Bulbs: Safety Rating: 1 Dry SKU: 615381 UPC: 756808041010

Height: 12.75" Width: 8.25" Extension: 10.25"

Backplate: 3.5" x 4.5" Rectangle

Finishes: PN

Shade Treatments: NP

Shade Details: 4.25" x 8.25" x 6.5"

Socket: Keyless Wattage: 60 A

Note: Requires a Smaller Outlet Box