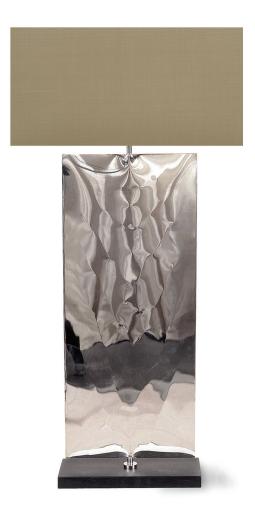

## PORTA ROMANA

Polished Steel with Putty silk shade

## $\mathsf{SLB15L}$ large waterfall Lamp

HEIGHT 28" 710mm WITH SHADE 37" 940mm 11 3/4" WIDTH 300mm 19" WITH SHADE 483mm

BASE DIMENSIONS

302mm (12") x 122mm (4 <sup>3</sup>/<sub>4</sub>") x 25mm (1")

**FINISHES** 

Polished Steel with Slate base

CONSTRUCTED FROM

Stainless steel with solid honed slate

NET WEIGHT 10kg 22lb

© Porta Romana Limited

LAMPSHADE

MAX WATTAGE

LAMP VOLTAGE

FLEX AND SWITCH

QUICK SHIP

19" Rectangle 19" x 8" x 9 ½"

483mm x 203mm x 241mm

60W

1 x ES (E27) GLS bulb

220-240 V

Charcoal twisted silk flex with charcoal in-line switch

Polished Steel with Putty silk shade