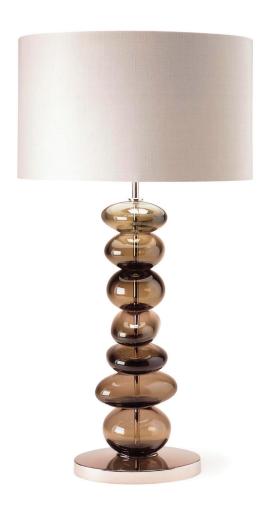

## **GLB21L** LARGE ADAM LAMP

APPROXIMATE HEIGHT 560mm 22" WITH SHADE 32 3/4" 830mm WIDTH 240mm 9 1/2" WITH SHADE 18" 457mm

BASE DIMENSIONS

240mm (9 <sup>1</sup>/<sub>2</sub>") x 145mm (5 <sup>3</sup>/<sub>4</sub>") x 25mm (1")

1 Bronze with Antiqued Brass/2 Nickel base

3 Charcoal with Nickel base

CONSTRUCTED FROM

Blown glass with brass or nickel plated brass

NET WEIGHT 5.3kg 11 <sup>3</sup>/<sub>4</sub> lb

Designed by Adam Aaronson © Porta Romana Limited

LAMPSHADE

MAX WATTAGE

LAMP VOLTAGE FLEX AND SWITCH 18" Straight Oval 18" x 11" x 10 1/4"

457mm x 279mm x 260mm

100W

1 x ES (E27) GLS bulb 220-240 V

Twisted silk flex in brown (brass) with brown in-line switch or silver (nickel) with white in-line switch