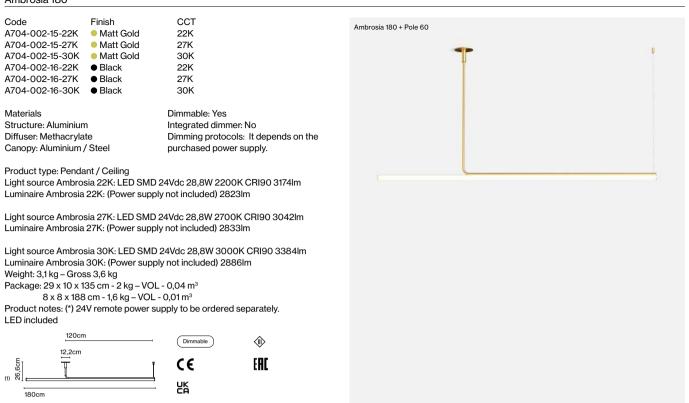

## Ambrosia 180

# Ambrosia 180

(1) The height can be increased by means of the 40 or 60 cm poles (max. 3 units.) They can be combined..

marset