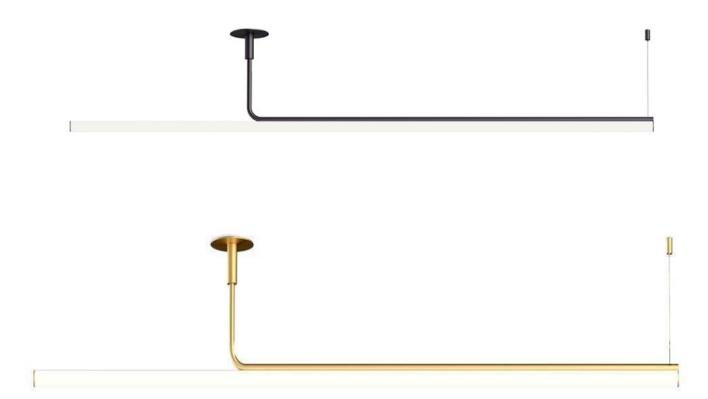

## Ambrosia 180

# Ambrosia 180

(1) The height can be increased by means of the 40 or 60 cm poles (max. 3 units.) They can be combined..

marset