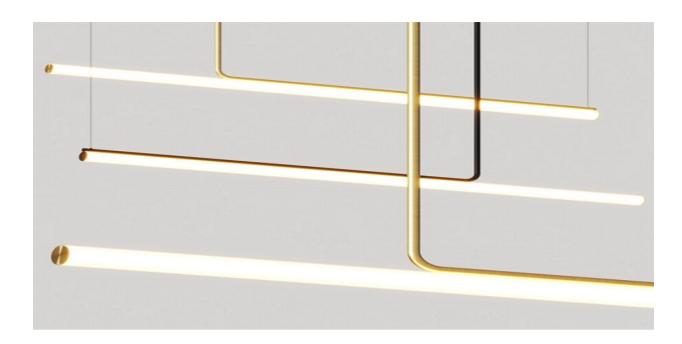

## Ambrosia, Ciszak Dalmas

update it and show that a technical, resolute design can also be poetic.

The starting point for the Ambrosia was to bring back the traditional Linestra lamp to The Linestra was initially a line of light, which transitioned into a modular system that can be extended to adapt to any space.

## Ambrosia 180