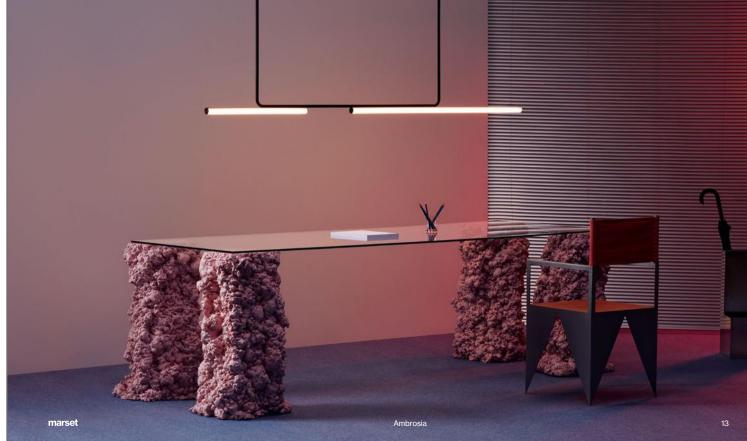

## Ambrosia, Ciszak Dalmas

update it and show that a technical, resolute design can also be poetic.

The starting point for the Ambrosia was to bring back the traditional Linestra lamp to The Linestra was initially a line of light, which transitioned into a modular system that can be extended to adapt to any space.