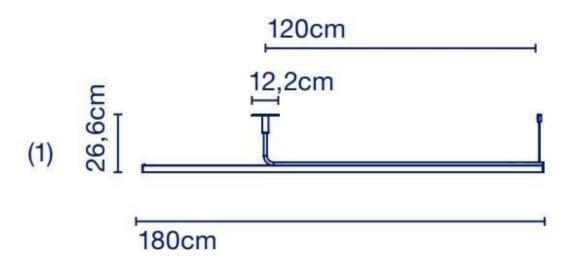

## Ambrosia 180

# Ambrosia 180

(1) The height can be increased by means of the 40 or 60 cm poles (max. 3 units.) They can be combined..

marset