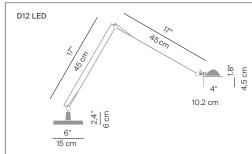

**₽ ( (** Insulation class:

Reference code: Structure

D12 LED

1D120=NCL020 alu

1D120=NCL001 black

D12pt LED 1D120=NPL020

<sup>(\*)</sup> The LED lamps cannot be changed in the luminaire Power consumption by device