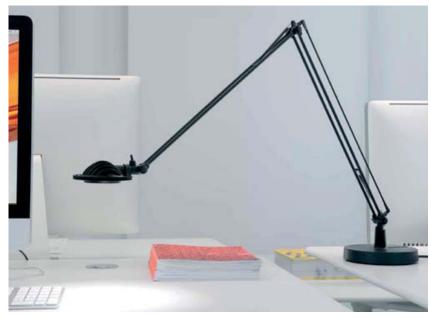

## **BERENICE LED**

design Alberto Meda/Paolo Rizzatto

Type: Table

LED 8W 3000K(\*) 250 Im EEL: A Lamps:

Indoor Product use:

Materials: Aluminium body, die-cast aluminium metal parts,

die-cast magnesium head.

Colors: Structure in aluminium, black

Description: A new light source for a Luceplan classic. Berenice comes

with a new high-efficiency LED 8W source capable of providing an extraordinary quantity of energy-saving light.