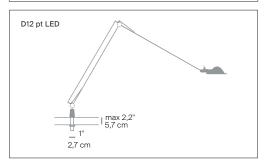

**₽ ( (** Insulation class:

Reference code: Structure

D12 LED

1D120=NCL020 alu

1D120=NCL001 black

D12pt LED 1D120=NPL020

<sup>(\*)</sup> The LED lamps cannot be changed in the luminaire Power consumption by device