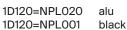

Colors: Structure in aluminium, black

Description: A new light source for a Luceplan classic. Berenice comes

with a new high-efficiency LED 8W source capable of providing an extraordinary quantity of energy-saving light.

**₽ ( (** Insulation class:

Reference code: Structure

D12 LED

1D120=NCL020 alu

1D120=NCL001 black

D12pt LED 1D120=NPL020

<sup>(\*)</sup> The LED lamps cannot be changed in the luminaire Power consumption by device