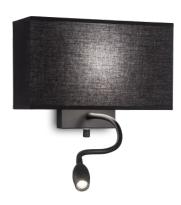

## Indoor - Wall lamps

**Ean** 8021696215709

Item HOTEL AP2 ALL BLACK

 Installation
 Wall lamps

 Warranty
 5 years

 Gross weight
 2.02 kg

 Volume
 0.016576 m³