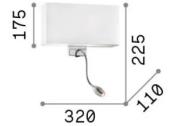

## Indoor - Wall lamps

**Ean** 8021696215709

Item HOTEL AP2 ALL BLACK

 Installation
 Wall lamps

 Warranty
 5 years

 Gross weight
 2.02 kg

 Volume
 0.016576 m³