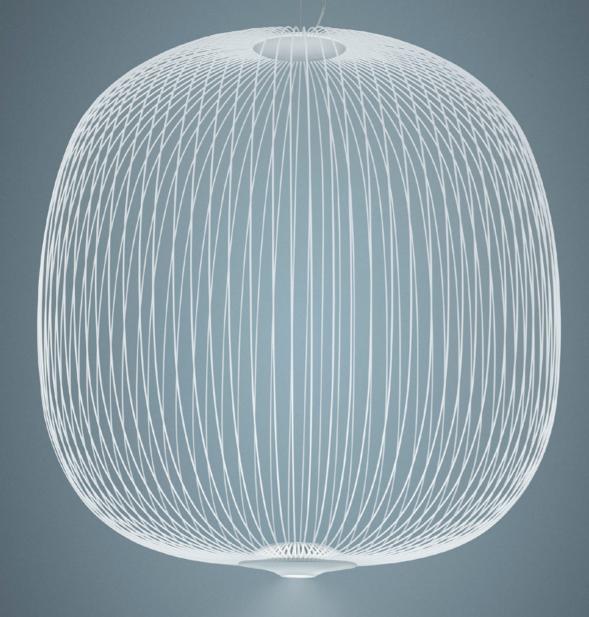

## Spokes

Garcia Cumini, 2015 - 2019

Foscarini Collezioni — 4

Spokes Suspension

Light volumes that contain light and at the same time allow it to flow into space. The double LED source lights the surface below perfectly, while creating magical games of light and shadow on the walls and ceiling.

A truly versatile model, thanks to the range of forms, sizes and colours.

|                        | colours   | code            | Weight:     |              |                           |
|------------------------|-----------|-----------------|-------------|--------------|---------------------------|
| Spokes 1 dimmable      | grafite   | FN2640071DR1_22 | net kg 4,40 | LED included | 30W 2700 K 3316 lm CRI>90 |
| Spokes 2 мірі dimmable | oro       | FN2640272D_71   | net kg 4,00 | LED included | 30W 2700 K 3316 lm CRI>90 |
| Spokes 3 dimmable      | nero nero | FN2640073D_20   | net kg 4,00 | LED included | 30W 2700 K 3316 Im CRI>90 |