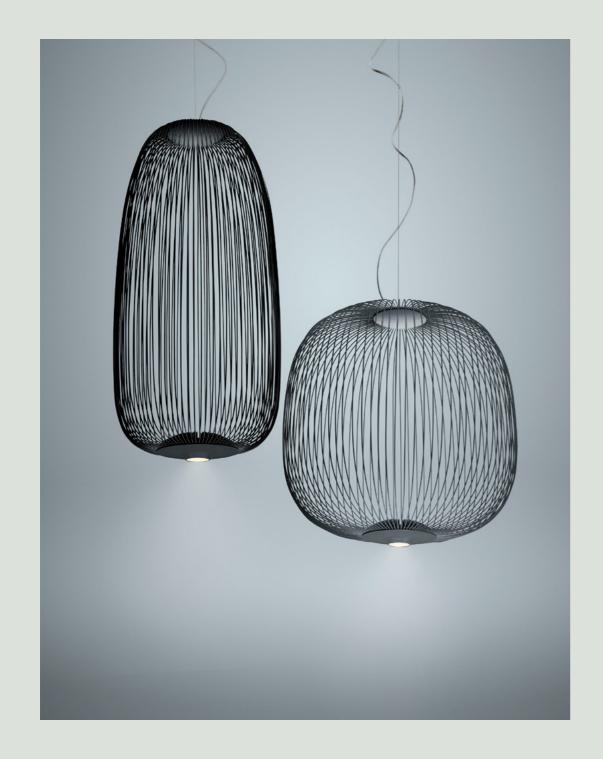

## Spokes

Garcia Cumini, 2015 - 2019

Foscarini Collezioni — 4

Spokes Suspension

Light volumes that contain light and at the same time allow it to flow into space. The double LED source lights the surface below perfectly, while creating magical games of light and shadow on the walls and ceiling.