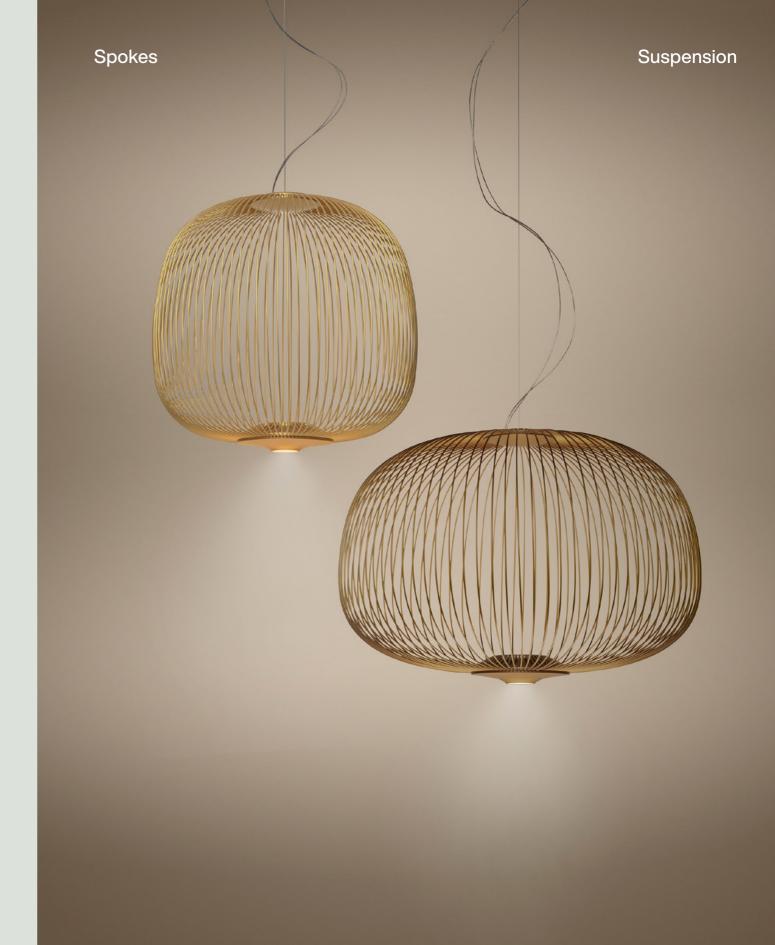

## Spokes

Garcia Cumini, 2015 - 2019

Foscarini Collezioni — 4

Spokes Suspension

Light volumes that contain light and at the same time allow it to flow into space. The double LED source lights the surface below perfectly, while creating magical games of light and shadow on the walls and ceiling.

A truly versatile model, thanks to the range of forms, sizes and colours.

|                        | colours   | code            | Weight:     |              |                           |
|------------------------|-----------|-----------------|-------------|--------------|---------------------------|
| Spokes 1 dimmable      | grafite   | FN2640071DR1_22 | net kg 4,40 | LED included | 30W 2700 K 3316 lm CRI>90 |
| Spokes 2 мірі dimmable | oro       | FN2640272D_71   | net kg 4,00 | LED included | 30W 2700 K 3316 lm CRI>90 |
| Spokes 3 dimmable      | nero nero | FN2640073D_20   | net kg 4,00 | LED included | 30W 2700 K 3316 Im CRI>90 |