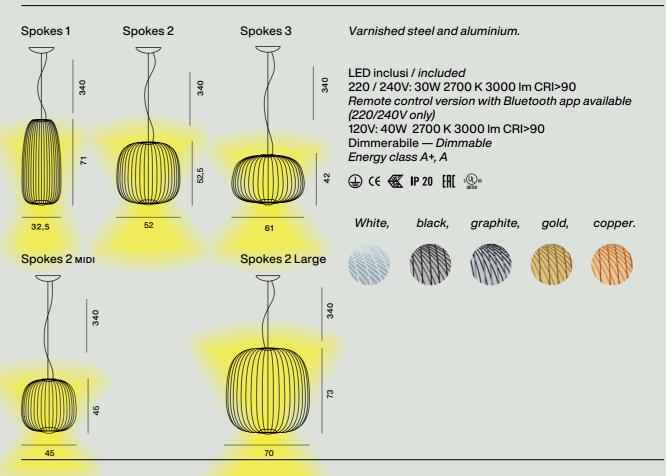

A truly versatile model, thanks to the range of forms, sizes and colours.

|                        | colours   | code            | Weight:     |              |                           |
|------------------------|-----------|-----------------|-------------|--------------|---------------------------|
| Spokes 1 dimmable      | grafite   | FN2640071DR1_22 | net kg 4,40 | LED included | 30W 2700 K 3316 lm CRI>90 |
| Spokes 2 мірі dimmable | oro       | FN2640272D_71   | net kg 4,00 | LED included | 30W 2700 K 3316 lm CRI>90 |
| Spokes 3 dimmable      | nero nero | FN2640073D_20   | net kg 4,00 | LED included | 30W 2700 K 3316 Im CRI>90 |