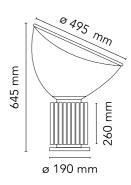

## **Taccia**

Designed by Achille and Pier Giacomo Castiglioni, 1962

28W - N/Dlm - 2700K

Table lamp providing indirect and reflected light. Re ector in painted aluminium, gloss white on the outside and matt white on the inside. Directionable diffuser in transparent mouth-blown glass. Body in matt black. silver anodized or bronze anodized aluminium. Base in nickel-plated metal. Electric cable of useful length 220 cm, with dimmer switch for ON/OFF and adjustment of the light ow between 10-100%. Plug-in power supply with interchangeable plugs.