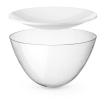

## **Taccia**

Designed by Achille and Pier Giacomo Castiglioni, 1962

28W - N/Dlm - 2700K

Table lamp providing indirect and reflected light. Re ector in painted aluminium, gloss white on the outside and matt white on the inside. Directionable diffuser in transparent mouth-blown glass. Body in matt black. silver anodized or bronze anodized aluminium. Base in nickel-plated metal. Electric cable of useful length 220 cm, with dimmer switch for ON/OFF and adjustment of the light ow between 10-100%. Plug-in power supply with interchangeable plugs.

# **Spare Parts**

F6510000

Taccia transparent diffuser & reflector

F6608030

Black base

RF00780

White reflector

RF3320400