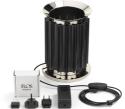

#### **Electrical**

| Insulation class   | III                       |
|--------------------|---------------------------|
| Frequency (Hz)     | 50/60                     |
| Main voltage (Vac) | 100-240/48                |
| Driver             | Remote included           |
| Dimming type       | Electronic 12V            |
| Cord length (mm)   | 2200                      |
| Plug type          | Type G, Type A, Type<br>C |
| Batteries inside   | No                        |
| Charging min time  | No                        |

Black plug assembly kit & 48V driver

RF6608100

Jack plug with cable and push