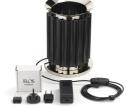

## **Taccia**

Designed by Achille and Pier Giacomo Castiglioni, 1962

28W - N/Dlm - 2700K

Table lamp providing indirect and reflected light. Re ector in painted aluminium, gloss white on the outside and matt white on the inside. Directionable diffuser in transparent mouth-blown glass. Body in matt black. silver anodized or bronze anodized aluminium. Base in nickel-plated metal. Electric cable of useful length 220 cm, with dimmer switch for ON/OFF and adjustment of the light ow between 10-100%. Plug-in power supply with interchangeable plugs.

## Main specifications

| EAN               | 8059607006689       |
|-------------------|---------------------|
| Mounting          | Table oor           |
| Enviroment        | Indoor dry location |
| Light source type | LED                 |
| LED type          | LED array           |
| Lamp holder       | COB LED             |
| Number of heads   | 1                   |
| Power (W)         | 28                  |
| System ux (lm)    | N/D                 |

## **Physical**

| Colour           | Black |
|------------------|-------|
| Cord length (mm) | 2200  |
| Net weight (kg)  | 10.74 |
| IP               | 20    |
| IP external      | 20    |

#### **Electrical**

| Insulation class   | III                       |
|--------------------|---------------------------|
| Frequency (Hz)     | 50/60                     |
| Main voltage (Vac) | 100-240/48                |
| Driver             | Remote included           |
| Dimming type       | Electronic 12V            |
| Cord length (mm)   | 2200                      |
| Plug type          | Type G, Type A, Type<br>C |
| Batteries inside   | No                        |
| Charging min time  | No                        |