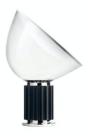

## **Taccia**

Designed by Achille and Pier Giacomo Castiglioni, 1962

28W - N/Dlm - 2700K

Table lamp providing indirect and reflected light. Re ector in painted aluminium, gloss white on the outside and matt white on the inside. Directionable diffuser in transparent mouth-blown glass. Body in matt black. silver anodized or bronze anodized aluminium. Base in nickel-plated metal. Electric cable of useful length 220 cm, with dimmer switch for ON/OFF and adjustment of the light ow between 10-100%. Plug-in power supply with interchangeable plugs.