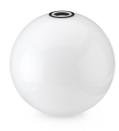

# IC Lights Ceiling/Wall 2

Designed by Michael Anastassiades, 2014

Halogen - 205W

Wall-ceiling lamp providing diffused light. Frame in brass, brushed and transparent varnished or chrome steel. Blown glass opal diffuser.