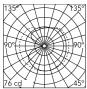

## Schematic light drawing

Luminous flux luminair

The above drawing is for illustrative purposes only and refers to product code: F31790WIC\_CW2\_13W-LED

#### **Photometric**

# Lighting type Total Light distribution Asymmetric