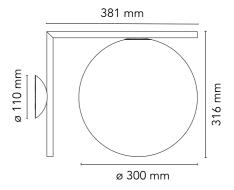

# IC Lights Ceiling/Wall 2

Designed by Michael Anastassiades, 2014

Halogen - 205W

Wall-ceiling lamp providing diffused light. Frame in brass, brushed and transparent varnished or chrome steel. Blown glass opal diffuser.

## Main specifications

| EAN               | 8059607003589               |
|-------------------|-----------------------------|
| Mounting          | Ceiling and wall<br>surface |
| Enviroment        | Indoor dry location         |
| Light source type | Bulb                        |
| Lamp category     | Halogen                     |
| Lamp holder       | E27                         |
| Ilcos             | HSGS                        |
| Number of heads   | 1                           |
| Power (W)         | 205                         |

## **Physical**

| Colour          | Black |
|-----------------|-------|
| Net weight (kg) | 2.7   |
| IP              | 20    |
| IP external     | 20    |

| Mounting instructions | <u>↓</u> PDF |
|-----------------------|--------------|
| Spare Parts           | <b>⊥</b> PDF |
| Photometric Files     |              |
| LDT / IES             | ¥ LD         |
| Technical Drawings    |              |
| 2D                    | <u>↓</u> ZIF |
| <br>3D                | <u> </u>     |