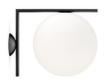

# IC Lights Ceiling/Wall 2

Designed by Michael Anastassiades, 2014

Halogen - 205W

Wall-ceiling lamp providing diffused light. Frame in brass, brushed and transparent varnished or chrome steel. Blown glass opal diffuser.