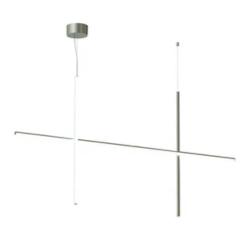

## **Coordinates Suspension 2**

by Michael Anastassiades , 2020

Coordinates is a lighting system with diffuse light composed of horizontal and vertical luminaries arranged in a bright grid of various shapes and complexities. Each element is made of extruded anodized aluminium with a champagne or argent moon finish and a diffuser in platinum optical silicone with an integrated LED strip (CRI 95). Each element is powered and supported by an invisible electrical and mechanical connection designed specifically to allow for the composition of the 4 hanging models (S1, S2, S3, S4) with 2.5-m cables. Each Coordinates configuration includes its own ceiling rose, whose integrated electronics allow for the use of different dimmer systems: push, 1-10, DALI. In the absence of these systems, the amount of light can be set during installation with the push system included in the rose.