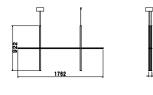

1762

| Mounting                   | Pendant                                                                           |
|----------------------------|-----------------------------------------------------------------------------------|
| Environment                | Indoor                                                                            |
| Weight                     | 2,7 Кд                                                                            |
| Light sources<br>available | 1 x Strip Led 55W [i] 2700K 2960lm CRI95                                          |
| Emergency                  | Without                                                                           |
| Dimmer                     | Included 1-10/Push/Dali                                                           |
| Voltage                    | 120-277V                                                                          |
| Power                      | 55W                                                                               |
| Battery                    | No                                                                                |
| Supply included            | Yes                                                                               |
| Materials                  | Aluminum, Platinic silicone extruded opal                                         |
| Colors                     | <ul> <li>F1862033 - Argent Moon</li> <li>F1862044 - Anodized Champagne</li> </ul> |
|                            |                                                                                   |