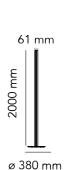

## **Coordinates Floor**

Designed by Michael Anastassiades, 2020

53W - 3049.4lm - 2700K - CRI> 95

Coordinates Floor is a oor lamp with diffuse light composed of two vertical poles that can be oriented during installation, attached to a base with an anodized aluminium cover. Each element is made of extruded anodized aluminium with a champagne or argent nish and a diffuser in platinum optical silicone with an integrated LED strip (CRI 95). Usable power cable length 260 cm with pedal dimmer switch for ON/OFF and adjustable brightness 10–100%. Power supply attached to interchangeable plug.

## **Physical**

| Colour          | Argent |
|-----------------|--------|
| Length (mm)     | 380    |
| Net weight (kg) | 9.2    |
| IP              | 20     |
| IP external     | 20     |