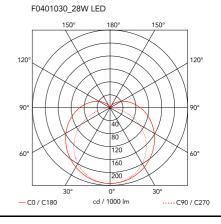

#### Optical

| Direct    |
|-----------|
| Symmetric |
| 2700K     |
| No        |
| No        |
|           |