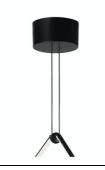

## **Arrangements Line**

F0401030 - Black

Designed by Michael Anastassiades

Diffuse light suspended lighting device. Body in extruded, curved NC-machined and black powder-coated aluminium, diffuser in platinum optical silicone.

Each component can be connected to the power pack by means of an electrical and mechanical connection system designed for customisable product set-up.

Roses available with two powers: lamp with power under 70W and lamp with power under 190W. Class III roses also available for installations with remote power supply: "surface" version for installations on cement, "recessed" version for plasterboard ceilings.

The electronics integrated in the rose enables use of dimming systems: push, 1-10, potentiometer, DALI. In the absence of these systems, the light flow can be set with the push system included in the rose. Cable length 2.4m