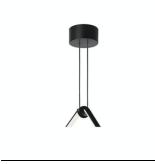

## **Arrangements Line**

F0401030 - Black

Designed by Michael Anastassiades

Diffuse light suspended lighting device. Body in extruded, curved NC-machined and black powder-coated aluminium, diffuser in platinum optical silicone.

Each component can be connected to the power pack by means of an electrical and mechanical connection system designed for customisable product set-up.

Roses available with two powers: lamp with power under 70W and lamp with power under 190W. Class III roses also available for installations with remote power supply: "surface" version for installations on cement, "recessed" version for plasterboard ceilings.

The electronics integrated in the rose enables use of dimming systems: push, 1-10, potentiometer, DALI. In the absence of these systems, the light flow can be set with the push system included in the rose. Cable length 2.4m