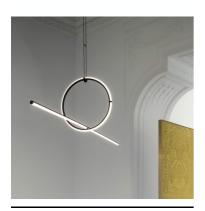

## **Arrangements Line**

F0401030 - Black

Designed by Michael Anastassiades

Diffuse light suspended lighting device. Body in extruded, curved NC-machined and black powder-coated aluminium, diffuser in platinum optical silicone.