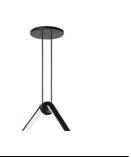

## **Arrangements Line**

F0401030 - Black

Designed by Michael Anastassiades

Diffuse light suspended lighting device. Body in extruded, curved NC-machined and black powder-coated aluminium, diffuser in platinum optical silicone.

Each component can be connected to the power pack by means of an electrical and mechanical connection system designed for customisable product set-up.

Roses available with two powers: lamp with power under 70W and lamp with power under 190W. Class III roses also available for installations with remote power supply: "surface" version for installations on cement, "recessed" version for plasterboard ceilings.

The electronics integrated in the rose enables use of dimming systems: push, 1-10, potentiometer, DALI. In the absence of these systems, the light flow can be set with the push system included in the rose. Cable length 2.4m