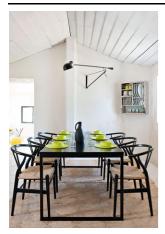

## FLOS

265

by Paolo Rizzatto , 1973

Wall lamp providing direct light. Painted steel adjustable arm and reflector. Chrome-plated brass reflector support. Cast iron tapered counterweight. Painted steel wall fixture.