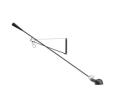

## FLOS

265

by Paolo Rizzatto , 1973

Wall lamp providing direct light. Painted steel adjustable arm and reflector. Chrome-plated brass reflector support. Cast iron tapered counterweight. Painted steel wall fixture.