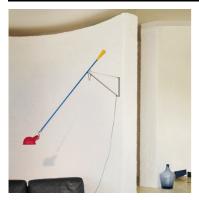

## FLOS

265

by Paolo Rizzatto , 1973

Wall lamp providing direct light. Painted steel adjustable arm and reflector. Chrome-plated brass reflector support. Cast iron tapered counterweight. Painted steel wall fixture.