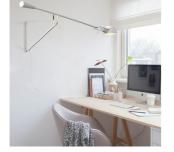

## FLOS

265

by Paolo Rizzatto , 1973

Wall lamp providing direct light. Painted steel adjustable arm and reflector. Chrome-plated brass reflector support. Cast iron tapered counterweight. Painted steel wall fixture.