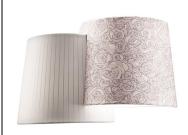

## AP MELTIN Design by Sandro Santantonio

Collection consisting of wall lamps, suspended lamps and floor lamps. The lampshades coming in various decorative patterns. Screw fitting light source.

Typology: WALL LAMP

Gli articoli in rosso sono disponibili solo fino ad esaurimento scorte. Articles in red are available until sold out

example composition code AP MELTIN FC XX E27

Available colours

FC Light patterns outside / white inside

FS Dark patterns outside/ white inside

BC Light patterns outside/ white inside

BO Light patterns outside / gold inside

NE Dark patterns outside / gold inside

EELc (Energy Efficiency Label compatibility): E, D, C, B, A, A+, A++