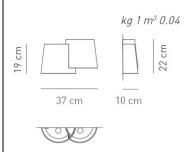

Ratings

- •E27
- •Downlight and uplight
- Surface installation over holes
- •Supply voltage ~220-240V
- ·Switch mode: on-off
- Steel frame

Product code composition

## **MELTING POT**

| Туре | Article | Colours                                        | Code end                 | Source                                     |
|------|---------|------------------------------------------------|--------------------------|--------------------------------------------|
| AP   | MELTIN  | FC light<br>patterns outside /<br>white inside | XX white varnished metal | E27 2 x Max 16W LED or<br>2 x Max 30W halo |
|      |         | FS dark<br>patterns outside /<br>white inside  |                          |                                            |
|      |         | BC light patterns outside / white inside       |                          |                                            |
|      |         | BO light<br>patterns outside /<br>gold inside  |                          |                                            |
|      |         | NE dark<br>patterns outside /<br>gold inside   |                          |                                            |