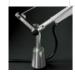

## **DESCRIPTION:**

Tolomeo Tunable White combines the advantages of LED technology with those of Tunable White technology, enabling numerous variations of white light to be obtained, with different intensities and varieties of colour temperature, with a range from 3,200K (warm light) to 10,000K (cold light).

#### **FEATURES**

Product name: Tolomeo table LED

TW

Article Code: 1530050A Colour: Aluminium Material: aluminium, steel

Series: Design