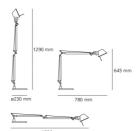

#### DIMENSIONS

Length: cm 78 Height: cm 64.5 Base Diameter: cm 23 Max Extension Height: cm 129 Max Extension Length: cm 122

# DIMENSIONS