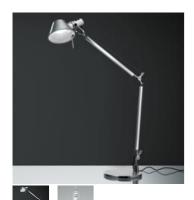

## **Tolomeo table LED TW**

## **DESCRIPTION:**

Tolomeo Tunable White combines the advantages of LED technology with those of Tunable White technology, enabling numerous variations of white light to be obtained, with different intensities and varieties of colour temperature, with a range from 3,200K (warm light) to 10,000K (cold light).

#### DIMENSIONS

Length: cm 78 Height: cm 64.5 Base Diameter: cm 23 Max Extension Height: cm 129 Max Extension Length: cm 122