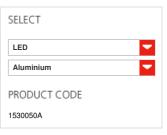

#### **FEATURES**

Product name: Tolomeo table LED

TW

Article Code: 1530050A Colour: Aluminium Material: aluminium, steel

Series: Design