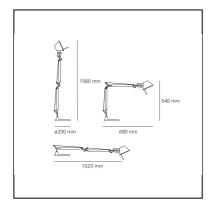

#### **DIMENSIONS**

Length: **680 mm**Height: **540 mm** 

- Base Diameter: 200 mm

Max Extension Height: 1080 mmMax Extension Length: 1020 mm

Impact Resistance: N/DGlow Wire Test: N/D°