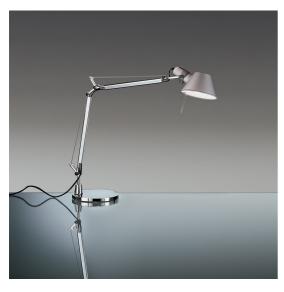

# Tolomeo Mini Table - Aluminum - Body Lamp

Michele De Lucchi Giancarlo Fassina

### **DESCRIPTION**

Base and cantilevered arms in polished aluminium; diffuser in matt anodised aluminium; joints and supports in polished aluminium. System of spring balancing. The code is referred to the body lamp only

#### **FEATURES**

Product Code: A005910Colour: AluminiumInstallation: Table

Material: aluminium, steelSeries: Design Collection

- design by: Michele De Lucchi, Giancarlo Fassina