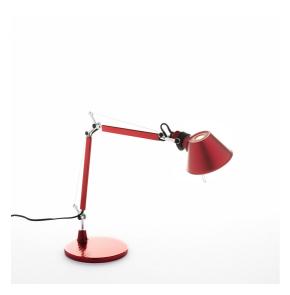

# Tolomeo Micro Table - Anodized red -Body Lamp + Base

Michele De Lucchi Giancarlo Fassina

# **DESCRIPTION**

Base and cantilevered arms in polished aluminium; diffuser in matt anodised red aluminium; joints and supports in polished aluminium. System of spring balancing. The code is referred to the body lamp only

#### **FEATURES**

Article Code: A011810Colour: Metal redInstallation: Table

Material: Aluminium, steelSeries: Design Collection

- design by: Michele De Lucchi, Giancarlo Fassina