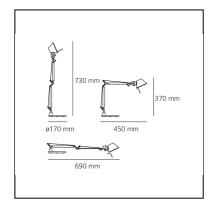

#### **DIMENSIONS**

Length: cm 45Height: cm 37

- Base Diameter: cm 17

Max Extension Height: cm 73Max Extension Length: cm 69