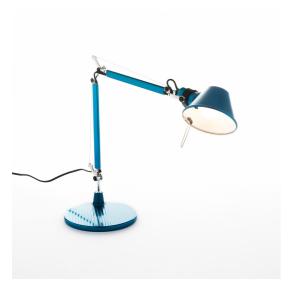

# Tolomeo Micro Table - Anodized blue -Body Lamp + Base

Michele De Lucchi Giancarlo Fassina

## **DESCRIPTION**

Base and cantilevered arms in polished aluminium; diffuser in matt anodised blue aluminium; joints and supports in polished aluminium. System of spring balancing. The code is referred to the body lamp only

#### **FEATURES**

Article Code: A011850Colour: Metal blueInstallation: Table

**PRODUCT CODE: A011850** 

Material: Aluminium, steelSeries: Design Collection

- design by: Michele De Lucchi, Giancarlo Fassina