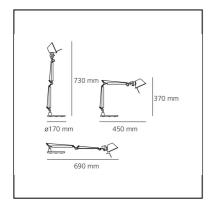

#### **DIMENSIONS**

Length: cm 45Height: cm 37

- Base Diameter: cm 17

Max Extension Height: cm 73Max Extension Length: cm 69

Impact Resistance: N/DGlow Wire Test: N/D°