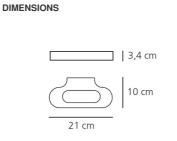

Direct/indirect

cm 21

cm 10

cm 3.4

750°C °

HALO

Qt-de12 120W R7s Hdg 2300lm 1a 2950K 2000h

N/D

### DIMENSIONS

Length: Width: Height: Impact Resistance: Glow Wire Test: