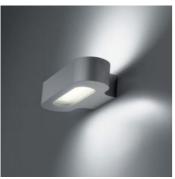

## **Talo parete Halo - Silver**

### DESIGN BY: Neil Poulton

2002

MATERIALS: Diecast aluminium

DESCRIPTION: Wall lamp in painted die-cast aluminium. Dimmable.

Lamp included.

# SELECT HALO Silver grey PRODUCT CODE 0613020A

Light emission

Dimmable

### FEATURES

Product name: Article Code: Colour: Material: Series: Environment: Area contract: Talo parete Halo - Silver 0613020A Silver grey Diecast aluminium Design Indoor Hospitality Hotel, Hospitality Restaurant