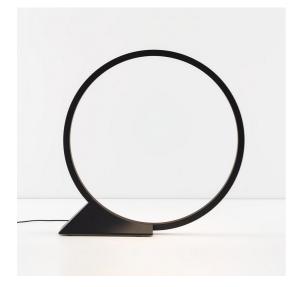

# "O" Floor - Indoor

## DESCRIPTION

"O" is an essential element that, when switched off, frames nature and suggests perspectives, an unobtrusive object in space that does not alter environmental balances. Its controlled and comfortable light emission can be adjusted with sensors and with the Artemide App to ensure focused operation, thus preventing waste and respecting the circadian cycles of all animal and plant species. Introduced in 2018 both floor and suspended outdoor versions, it is a perfect lighting also for indoor use thanks to a cabled option that allows easy relocation. Also in this case the IP degree of protection is still suitable for outdoor use. Its lightness is not just formal: its thin aluminium profile is an element of its own, which can be moved wherever necessary, allowing multiple uses, and creating a pleasant ambiance anywhere with its soft, non-glaring light. "O" is developed in the original 90-cm diameter version, as well as in a smaller, 45-cm and bigger 150-cm versions featuring all the characteristics of the original one. "O" is thus a comprehensive family of elements creating dynamic lightscapes.

## FEATURES

- Article Code: **T073030**
- Colour: Black
- Installation: Floor
- Material: Aluminium, Silicone diffuser
- Series: Design Collection, Architectural Outdoor
- Environment: Outdoor
- design by: Elemental