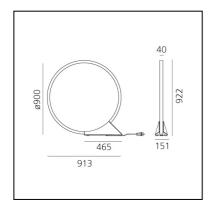

## DIMENSIONS

- Length: cm 91.3
- Height: cm 92.2
- Diameter: **cm 90**
- Base Length: cm 46.5
- Base Width: cm 15.1