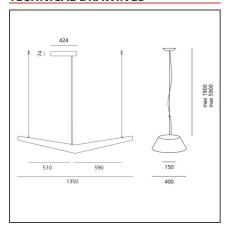

#### **TECHNICAL DRAWINGS**

## **DIMENSIONS**

| Length:                  | cm 135 | Impact Resistance: | N.D. |
|--------------------------|--------|--------------------|------|
| Weight:                  | kg 5.4 | Glow Wire Test:    | 750  |
| Max Height from ceiling: | cm 190 |                    |      |

#### Notes

Height: 1900mm max.