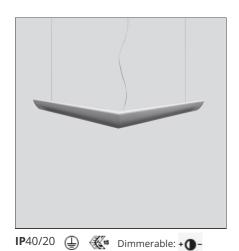

#### **DESCRIPTION**

Single pendant with diffused lighting using 4x24W T16 fluorescent lamps and 55 W LED. Solid opaline diffuser in moulded polypropylene. The upper part has an opening for easy installation and maintainance. Luminaire comes complete with 1900mm or 5900mm long quick-adjustment steel suspension cables, ceiling plate and power cable. All the light sources are included (3000K).

#### **FEATURES**

| L860710<br>White opaline<br>Suspension | Material:      | Moulded<br>polypropylene,<br>aluminium                 |
|----------------------------------------|----------------|--------------------------------------------------------|
| Indoor                                 | Series:        | Indoor                                                 |
|                                        | Area contract: | Hospitality, null,<br>Retail                           |
|                                        | Emission:      | Dual Emission<br>Diffused                              |
|                                        | White opaline  | White opaline Suspension Indoor Series: Area contract: |