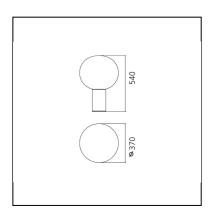

#### **DIMENSIONS**

Height: cm 54.1
Diameter: cm 37
Base Diameter: cm 13
Glow Wire Test: 750°