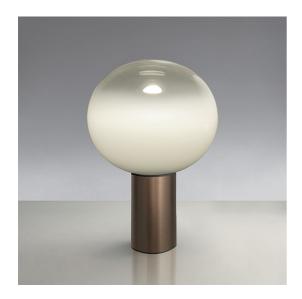

## **PRODUCT CODE:**

1809160A - Satin Bronze 1809140A - Satin brass

#### **DIMENSIONS**

Height: cm 54.1
Diameter: cm 37
Base Diameter: cm 13
Glow Wire Test: 750°