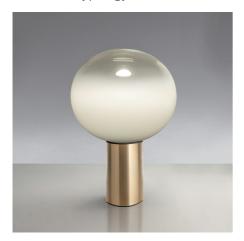

## **PRODUCT CODE:**

1809160A - Satin Bronze 1809140A - Satin brass

#### **DIMENSIONS**

Height: cm 54.1
Diameter: cm 37
Base Diameter: cm 13
Glow Wire Test: 750°