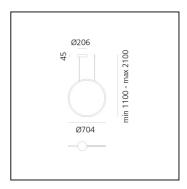

#### **DIMENSIONS**

- Width: cm 1.7

- Diameter: cm 70.4

- Base Diameter: cm 20.6

- Max Height from ceiling: cm 210