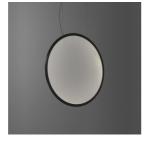

### **DESCRIPTION**

Discovery is an unobtrusive, utterly absent and immaterial element. Its volume is only perceived when switched on, thanks to the light that outlines the central emitting surface. The result is a uniform light, ideal for working environments. The company's great optoelectronic skills, combined with a thorough culture of design and with technological know-how, produces a perfectly all-purpose and surprising solution, which translates innovation into emotional perception.

#### **FEATURES**

- Installation: Suspension

- Material: Technopolymer, aluminium

- Series: Design Collection

- Environment: Indoor

- design by: Ernesto Gismondi