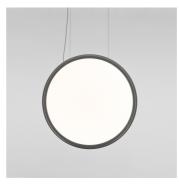

# Discovery Vertical 70 - App Compatible

### **DESCRIPTION**

Discovery is an unobtrusive, utterly absent and immaterial element. Its volume is only perceived when switched on, thanks to the light that outlines the central emitting surface. The result is a uniform light, ideal for working environments. The company's great optoelectronic skills, combined with a thorough culture of design and with technological know-how, produces a perfectly all-purpose and surprising solution, which translates innovation into emotional perception.

#### **FEATURES**

- Installation: Suspension

- Material: Technopolymer, aluminium

- Series: Design Collection

- Environment: Indoor

- design by: Ernesto Gismondi