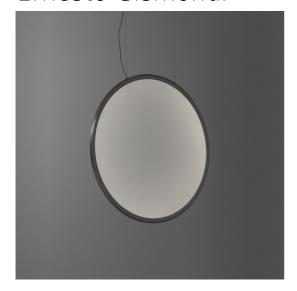

### **DESCRIPTION**

Discovery is an unobtrusive, utterly absent and immaterial element. Its volume is only perceived when switched on, thanks to the light that outlines the central emitting surface. The result is a uniform light, ideal for working environments. The company's great optoelectronic skills, combined with a thorough culture of design and with technological know-how, produces a perfectly all-purpose and surprising solution, which translates innovation into emotional perception.

#### **FEATURES**

- Installation: Suspension

- Material: Technopolymer, aluminium

- Series: Design Collection

- Environment: Indoor

- design by: Ernesto Gismondi