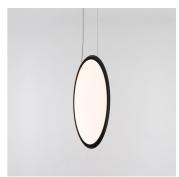

# Discovery Vertical 70 - App Compatible

### **DESCRIPTION**

Discovery is an unobtrusive, utterly absent and immaterial element. Its volume is only perceived when switched on, thanks to the light that outlines the central emitting surface. The result is a uniform light, ideal for working environments. The company's great optoelectronic skills, combined with a thorough culture of design and with technological know-how, produces a perfectly all-purpose and surprising solution, which translates innovation into emotional perception.

#### **FEATURES**

- Installation: Suspension

- Material: Technopolymer, aluminium

- Series: Design Collection

- Environment: Indoor

- design by: Ernesto Gismondi