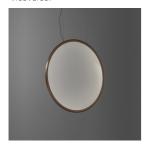

### **DESCRIPTION**

Discovery is an unobtrusive, utterly absent and immaterial element. Its volume is only perceived when switched on, thanks to the light that outlines the central emitting surface. The result is a uniform light, ideal for working environments. The company's great optoelectronic skills, combined with a thorough culture of design and with technological know-how, produces a perfectly all-purpose and surprising solution, which translates innovation into emotional perception.

#### PRODUCT CODE:

1992010APP - Satinized aluminium

1992060APP - Bronze

1992030APP - Black