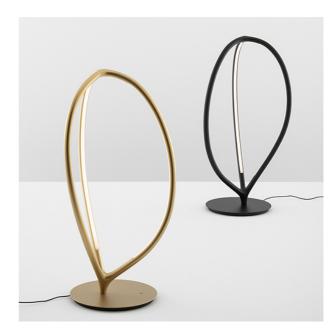

### **DESCRIPTION**

Arrival is a complete lamp family with dynamic, flowing shapes that sculpt light with delicate, graphic lines. Branching out from a central joint, common to all the different versions, each model has three arms that form a soft, organic geometric shape through a profile that is both light and structure. Each element has a section that leaves the aluminium profile visible from the outside while generating a light-diffusing surface inside.

The resulting elements blend into spaces with a presence that is discreet yet distinctive thanks to the shape and quality of the softly diffused light.

These are elegant lighting tools, perfect for use in multiple series or for combining the different versions together depending on the requirements of the installation spaces.

#### **PRODUCT CODE:**

■ 1550010A Brass ■ 1550030A Black