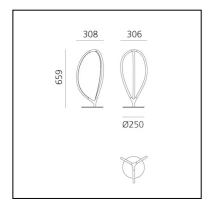

#### **DIMENSIONS**

Length: cm 30.8Width: cm 30.6Height: cm 65.9

- Base Diameter: cm 25