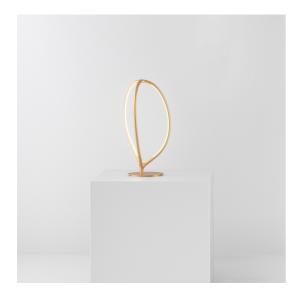

### **DESCRIPTION**

Arrival is a complete lamp family with dynamic, flowing shapes that sculpt light with delicate, graphic lines. Branching out from a central joint, common to all the different versions, each model has three arms that form a soft, organic geometric shape through a profile that is both light and structure. Each element has a section that leaves the aluminium profile visible from the outside while generating a light-diffusing surface inside.

#### **PRODUCT CODE:**

■ 1550010A Brass ■ 1550030A Black

#### **FEATURES**

Installation: Table

Material: **Aluminium, silicone** Series: **Design Collection** 

design by: Ludovica+Roberto Palomba