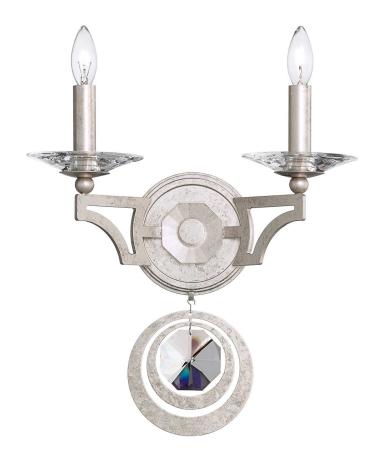

#### GWYNN - SCHONBEK WB1002

Circular forms and the smooth, polished surfaces of the Art Deco movement inspired the graceful Gwynn chandelier. Swirling curves, cut from hand-finished metal, are centered by large crystal octagons yielding rainbows of spectral light for the ultimate expression of understated sophistication and grace.