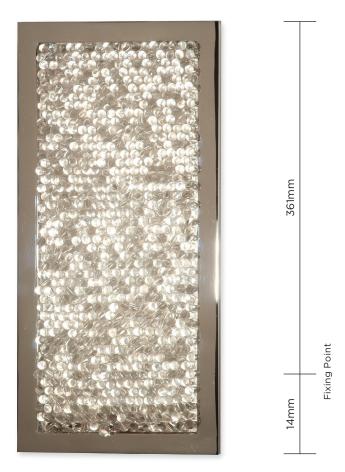

## TWL90 CHLOE WALL LIGHT

| HEIGHT<br>WIDTH<br>PROJECTION                                                              | 375mm<br>175mm<br>65mm | 14 <sup>3</sup> /4"<br>7"<br>2 1/2" | NET WEIGHT<br>LAMP<br>MAX WATTAGE | 2.8kg 6 <sup>1/4</sup> lb<br>LED strips supplied fitted<br>3.4W                                                            |
|--------------------------------------------------------------------------------------------|------------------------|-------------------------------------|-----------------------------------|----------------------------------------------------------------------------------------------------------------------------|
| BACKPLATE DIMENSIONS<br>H 375mm (14 3/4") x W 175mm (7")<br>Technical data sheet available |                        |                                     | VOLTAGE                           | 24 V fitted with external<br>driver, suitable for direct<br>mains connection<br>(220-240V)<br>Unsuitable for dimmer system |
| FINISHES<br>Perspex with Nickel                                                            |                        |                                     |                                   |                                                                                                                            |
| CONSTRUCTED FROM<br>Patinated or nickel plated brass and                                   | d perspex              |                                     |                                   |                                                                                                                            |
| © Porta Romana Limited                                                                     |                        |                                     | B-TWL90 - wiring as above         |                                                                                                                            |