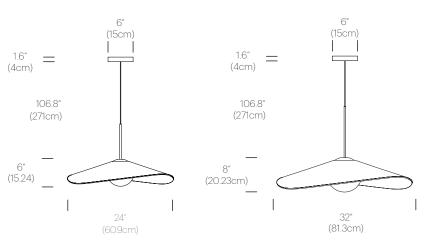

------|-----------------|
| Bola Felt 32: | BOLA 32 FLT GRY |

### LIGHT CONTROL

Hard-wired, dimmable

### FEATURES

Adjustable Shade Acoustic Dampening Fully Dimmable

### SPECIFICATIONS

Voltage: 120V, 240V, or 277V 50/60Hz Power Consumption: 15W (24"), 20W (32") Color Temperature: 2700K Luminosity: 1160 Lumens (24"), 1550 Lumens (32") Luminaire efficacy: 57 Lumens/Watt Color Rendition Index: 95 CRI 50K hour lifespan Cable Length: 8.9' (2.7m) (Field cuttable)

### FINISHES



### DIMENSIONS

BOLA FELT 24" + 32"

### CERTIFICATIONS

CE



### PACKAGING WEIGHT AND DIMENSIONS

| Bola Felt 24 | 8.75LBS | 24" X 10"     |
|--------------|---------|---------------|
|              | 4KG     | 61cm X 25.5cm |
| Bola Felt 32 | 16.5LBS | 34.5" X 10.5" |
|              | 7.5KG   | 87.6cm X 27cm |



### NOTES

Custom requests can be considered on volume orders

## Pablo