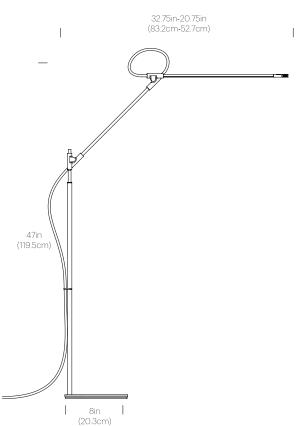

## **DIMENSIONS**

#### **SPECIFICATIONS**

Voltage: 120-240V 50-60Hz Power consumption: 8.5W Color temperature: 3000K Luminosity: 700 Lumens

Luminaire efficacy: 81 Lumens/watt

Color rendition index: 85+ 50K hour lifespan Cable length: 9' (274cm)