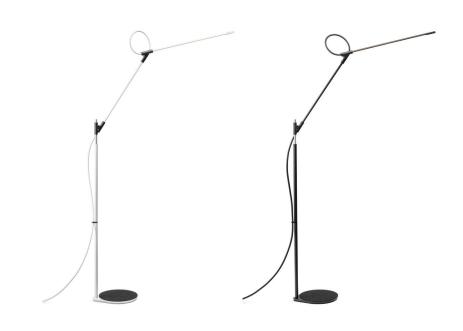

### **DESCRIPTION**

Superlight balances the demands of both workplace and home with a combination of minimal form and maximal function. Superlight is a task light reduced to its essence. A gestural line in space resulting in a precise yet playful structure defying gravity with an appearance of near weightlessness. Superlight achieves fluid, sweeping movement in every direction with a full 3-axis range of motion providing warm, glare-free LED light exactly where you need it. Superlight is available as a desk, floor, wall, clamp or grommet mounted fixture.

## FIXTURE TYPE

Floor

## PRODUCT CODES

| Superlight Floor (White): | SUPE FLR WHT |
|---------------------------|--------------|
| Superlight Floor (Black): | SUPE FLR BLK |