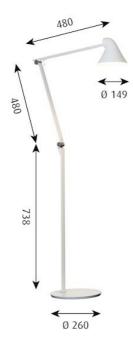

#### Material

Base: Steel. Arms and lamp head: Aluminium. Joints: Anodized Aluminium. Stem: Aluminium.

#### Weight:

Max: 7.2 kg