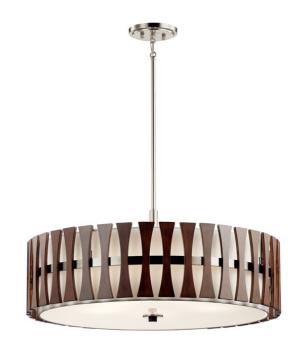

#### **Dimensions**

Base Backplate 6.00 DIA Chain/Stem Length 36"

Weight 25.00 LBS
Height 14.00"
Overall Height 52.00"
Width 30.00"

### **Light Source**

Lamp Included Not Included

Lamp Type A19

Light Source Incandescent

Max or Nominal Watt 100W # of Bulbs/LED 5

Modules

Socket Type Medium Socket Wire 105

## Housing

Diffuser Description Tempered Etched

Primary Material STEEL

Shade Description WHITE LINEN
Shade Dimensions 27.00 DIA X 8.25

Shade Included Yes

### **Product/Ordering Information**

SKU 43754AUB

Finish Auburn Stained Finish

Style Contemporary UPC 783927466431