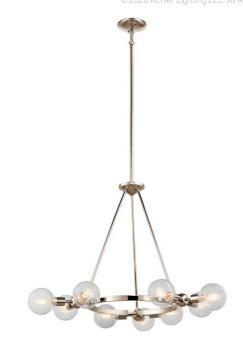

33.75"

© 2020 Kichler Lighting LLC. All Rights Reserved

#### **Dimensions**

Base Backplate 5.00 DIA
Chain/Stem Length 36"
Weight 8.00 LBS
Height 21.75"
Overall Height 60.00"

#### **Light Source**

Width

Bulb Product ID 5971CLR Lamp Included Not Included

Lamp Type T

Light Source Incandescent

Max or Nominal Watt 40W # of Bulbs/LED 9

Modules

Socket Type CAND Socket Wire 150

# Housing

Diffuser Description Clear Glass
Primary Material STEEL

# **Product/Ordering Information**

SKU 42474PN

Finish Polished Nickel

Style Mid-Century Modern

UPC 783927437592

### **Finish Options**

Polished Nickel