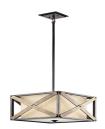

Chain/Stem Length 36"

Weight 35.20 LBS
Height 13.00"
Length 36.75"
Overall Height 51.00"
Width 13.50"

# **Light Source**

Lamp Included Not Included

Lamp Type A19

Light Source Incandescent

Max or Nominal Watt 100W # of Bulbs/LED 3

Modules

Socket Type Medium Socket Wire 150

# Mounting/Installation

Interior/Exterior Interior
Lead Wire Length 111
Location Rating Dry

Mounting Style Stem Hung W/ Chain

Link

Yes

Mounting Weight 32.00 LBS

Slope Ceiling Kit

Included

## **FIXTURE ATTRIBUTES**

#### Housing

Diffuser Description Etched Tempered

Primary Material STEEL

Shade Description BIEGE LINEN

Shade Included Yes

# **Product/Ordering Information**

SKU 43774AVI Finish Anvil Iron

Style Lodge / Country UPC 783927466820

#### **Finish Options**





### **ALSO IN THIS FAMILY**



# 43775AVI



43776AVI



43777AVI

# KICHLER.