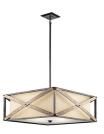

ength 36"

Weight 35.20 LBS
Height 13.00"
Length 36.75"
Overall Height 51.00"
Width 13.50"

# **Light Source**

Lamp Included Not Included

Lamp Type A19

Light Source Incandescent

Max or Nominal Watt 100W # of Bulbs/LED 3

Modules

Socket Type Medium Socket Wire 150

# Mounting/Installation

Interior/Exterior Interior
Lead Wire Length 111
Location Rating Dry

Mounting Style Stem Hung W/ Chain

Link

Yes

Mounting Weight 32.00 LBS

Slope Ceiling Kit

Included

## **FIXTURE ATTRIBUTES**

#### Housing

Diffuser Description Etched Tempered

Primary Material STEEL

Shade Description BIEGE LINEN

Shade Included Yes

# **Product/Ordering Information**

SKU 43774AVI Finish Anvil Iron

Style Lodge / Country UPC 783927466820

#### **Finish Options**





### **ALSO IN THIS FAMILY**



# 43775AVI



43776AVI



43777AVI

# KICHLER.