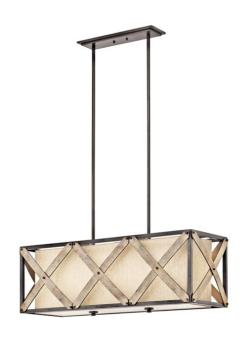

#### **Dimensions**

Base Backplate 16.25 X 4.75

Chain/Stem Length 36"

Weight 35.20 LBS
Height 13.00"
Length 36.75"
Overall Height 51.00"
Width 13.50"

# **Light Source**

Lamp Included Not Included

Lamp Type A19

Light Source Incandescent

Max or Nominal Watt 100W # of Bulbs/LED 3

Modules

Socket Type Medium Socket Wire 150

# Mounting/Installation

Interior/Exterior Interior
Lead Wire Length 111
Location Rating Dry

Mounting Style Stem Hung W/ Chain

Link

Yes

Mounting Weight 32.00 LBS

Slope Ceiling Kit

Included

#### Housing

Diffuser Description Etched Tempered

Primary Material STEEL

Shade Description BIEGE LINEN

Shade Included Yes

# **Product/Ordering Information**

SKU 43774AVI Finish Anvil Iron

Style Lodge / Country UPC 783927466820