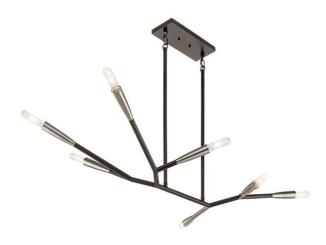

#### **Dimensions**

Base Backplate 4.75 X 11.50
Chain/Stem Length 36"
Weight 8.90 LBS
Height 19.50"
Length 49.25"
Overall Height 23.65"
Width 25.25"

# **Light Source**

Lamp Included Not Included

Lamp Type T10

Light Source Incandescent

Max or Nominal Watt 60W # of Bulbs/LED 7

Modules

Socket Type Medium Socket Wire 150

# Mounting/Installation

Interior/Exterior Interior
Lead Wire Length 96
Location Rating Dry

Mounting Style Stem/Chain
Mounting Weight 8.95 LBS
Slope Ceiling Kit Yes

Included

# Housing

Primary Material STEEL

# **Product/Ordering Information**

SKU 43795BK Finish Black

Style Contemporary UPC 783927537629