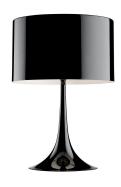

## Spun Light Table 1

by Sebastian Wrong , 2003

Table/desk lamp providing diffused light. Spun metal frame and diffuser, die-cast aluminum diffuser support arms and lampholder support, painted in the colors indicated below. White, injection-molded polycarbonate diffuser supports. Sandblasted pressed glass upper diffuser screen. On the cable there is the electronic dimmer which allows the regulation of light brightness.

F6610030 - Glossy Black

F6610021 - Mud

Certificate (€ 🐠 🕌 🔲