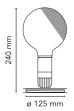

Mounting Table
Environment Indoor
Weight 0.3 Kg

Light sources 1 x LED E27 2W 2700K 200lm Globol Sab. - available RF24054- NO DIMM.

**Emergency** Without

Switching ON/OFF oscillating switch inside the lampholder, that can be activated from the outside

Voltage 230V
Power MAX 5W
Battery No
Supply included Yes

Cord Length 2300 mm

Materials Aluminum

**Colors** F3299009 - White

F3299039 - Green (NCS-S3050)
F3299074 - Turquoise

F3299042 - Violet
F3300000 - Black
F3299075 - Orange