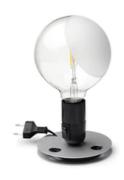

## Lampadina

by Achille Castiglioni , 1972

Table lamp providing direct, diffused light. Anodized aluminum base serves to contain excess power cord. Bakelite lampholder, painted to match the switch in the orange and black colors. Clear globe lamp is partially sandblasted to diffuse the light.

Mounting Table
Environment Indoor
Weight 0.3 Kg

Light sources 1 x LED E27 2W 2700K 200lm Globol Sab. - available RF24054- NO DIMM.

**Emergency** Without

Switching ON/OFF oscillating switch inside the lampholder, that can be activated from the outside