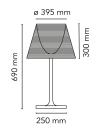

| Mounting                   | Table                                                                                                                                                                     |
|----------------------------|---------------------------------------------------------------------------------------------------------------------------------------------------------------------------|
| Environment                | Indoor                                                                                                                                                                    |
| Weight                     | 5.9 Кд                                                                                                                                                                    |
| Light sources<br>available | 1 x LED 13W E27 1400lm 2700K [e] cod.<br>RF26065 Dimmable<br>1 x LED 13W E27 1400lm 3000K [e] cod.<br>RF25535 Dimmable                                                    |
| Emergency                  | Without                                                                                                                                                                   |
| Dimmer                     | Included                                                                                                                                                                  |
| Voltage                    | 220-240V                                                                                                                                                                  |
| Power                      | 150W                                                                                                                                                                      |
| Battery                    | No                                                                                                                                                                        |
| Supply included            | Yes                                                                                                                                                                       |
| Cord Length                | 1640 mm                                                                                                                                                                   |
| Materials                  | Aluminum, Polycarbonate,<br>Polymethylmethacrylate                                                                                                                        |
| Colors                     | <ul> <li>F63030 - Fabric</li> <li>F6303000 - Transparent</li> <li>F6303004 - Aluminized Silver</li> <li>F6303046 - Aluminized Bronze</li> <li>F6303030 - Fumée</li> </ul> |
| Certificate                |                                                                                                                                                                           |