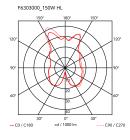

| Mounting                   | Table                                                                                                                                                                     |
|----------------------------|---------------------------------------------------------------------------------------------------------------------------------------------------------------------------|
| Environment                | Indoor                                                                                                                                                                    |
| Weight                     | 5.9 Кд                                                                                                                                                                    |
| Light sources<br>available | 1 x LED 13W E27 1400lm 2700K [e] cod.<br>RF26065 Dimmable<br>1 x LED 13W E27 1400lm 3000K [e] cod.<br>RF25535 Dimmable                                                    |
| Emergency                  | Without                                                                                                                                                                   |
| Dimmer                     | Included                                                                                                                                                                  |
| Voltage                    | 220-240V                                                                                                                                                                  |
| Power                      | 150W                                                                                                                                                                      |
| Battery                    | No                                                                                                                                                                        |
| Supply included            | Yes                                                                                                                                                                       |
| Cord Length                | 1640 mm                                                                                                                                                                   |
| Materials                  | Aluminum, Polycarbonate,<br>Polymethylmethacrylate                                                                                                                        |
| Colors                     | <ul> <li>F63030 - Fabric</li> <li>F6303000 - Transparent</li> <li>F6303004 - Aluminized Silver</li> <li>F6303046 - Aluminized Bronze</li> <li>F6303030 - Fumée</li> </ul> |
| Certificate                |                                                                                                                                                                           |