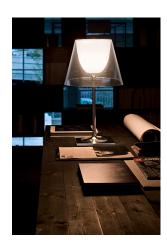

## **KTribe Table 2**

by Philippe Starck , 2007

Table luminaire providing diffused lighting. Base, rod support and diffuser support in diecast, polished and chrome-plated Zamak alloy. Base cover in black injection-molded PA (Nylon). Injection-molded PC (polycarbonate) opal inner diffuser. Outer diffusers in transparent or fumèe PMMA (polymethylmethacrylate), and silver or bronze on the inner surface, by vacuum aluminum coating. Injection-molded PC (polycarbonate) upper ring, completely transparent or transparent diffuser and silver diffuser) or transparent brown for the outer bronze diffuser.