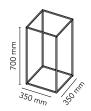

MountingFloorEnvironmentIndoorWeight0.8 Kg

Light sources available

196 x TOP LED 15W 665lm 2700K CRI 85 [i]

Emergency Without Voltage 100-240/24V

Power 15W
Battery No
Supply included No

Materials Aluminum, Polycarbonate