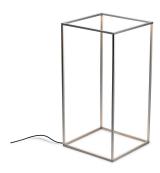

## **Ipnos**

by Nicoletta Rossi and Guido Bianchi, 2014

Floor lamp providing diffused light. Extruded aluminium frame 10x10x1 gratiné and anodized in various finishes. Led on the top edges incorporated in the extrusions and protected by transparent PC diffusers. Driver on plug, dimmable switch on chord.

MountingFloorEnvironmentIndoorWeight0.8 Kg

Light sources available

196 x TOP LED 15W 665lm 2700K CRI 85 [i]

Emergency Without Voltage 100-240/24V

Power 15W
Battery No
Supply included No

Materials Aluminum, Polycarbonate

Colors F3120030 - Anodized Black

F3120054 - Anodized Aluminium
F3120046 - Anodized Bronze