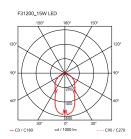

MountingFloorEnvironmentIndoorWeight0.8 Kg

Light sources available

196 x TOP LED 15W 665lm 2700K CRI 85 [i]

Emergency Without Voltage 100-240/24V

Power 15W
Battery No
Supply included No

Materials Aluminum, Polycarbonate