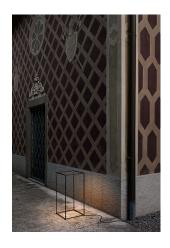

## **Ipnos**

by Nicoletta Rossi and Guido Bianchi, 2014

Floor lamp providing diffused light. Extruded aluminium frame 10x10x1 gratiné and anodized in various finishes. Led on the top edges incorporated in the extrusions and protected by transparent PC diffusers. Driver on plug, dimmable switch on chord.