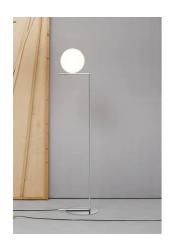

## **IC Lights Floor 1**

by Michael Anastassiades, 2014

Floor lamp providing diffused light. Frame in brass, brushed and transparent varnished or chrome steel. Blown glass opal diffuser. Dimmer on the power chord.

Colors **F3173035** - Red burgundy

> F3173030 - Black F3173057 - Chrome F3173059 - Brushed Brass

Certificate (€ ∰3 F |P |D