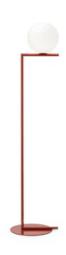

## **IC Lights Floor 1**

by Michael Anastassiades, 2014

Floor lamp providing diffused light. Frame in brass, brushed and transparent varnished or chrome steel. Blown glass opal diffuser. Dimmer on the power chord.

Colors **F3173035** - Red burgundy

> F3173030 - Black F3173057 - Chrome F3173059 - Brushed Brass

Certificate (€ ∰3 F |P |D