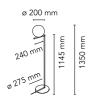

Mounting Floor **Environment** Indoor Weight 5.0 Kg

Light sources available 1 x RF26565 LED 8W E14 700lm 3000K [e]

Dimmable

1 x RF26261 LED 10W E14 800lm 2700K [e]

Dimmable

1 x RF26260 LED 10W E14 900lm 3000K [e]