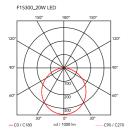

| Mounting                   | Floor                                                                                                 |
|----------------------------|-------------------------------------------------------------------------------------------------------|
| Environment                | Indoor                                                                                                |
| Weight                     | 9 Kg                                                                                                  |
| Light sources<br>available | 1 x COB LED 20W 5571m 2700K CRI93 [i]<br>Dimmable                                                     |
| Emergency                  | Without                                                                                               |
| Dimmer                     | Included                                                                                              |
| Voltage                    | 100-240/48V                                                                                           |
| Power                      | 20W                                                                                                   |
| Battery                    | No                                                                                                    |
| Supply included            | No                                                                                                    |
| Cord Length                | 2600 mm                                                                                               |
| Materials                  | Aluminum, Brass, Marble, Polycarbonate,<br>Steel                                                      |
| Colors                     | <ul> <li>F1530059 - Brushed brass/white marble</li> <li>F1530030 - Anthracite/Black Marble</li> </ul> |
|                            |                                                                                                       |