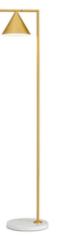

## **Captain Flint**

by Michael Anastassiades , 2015

Floor lamp providing adjustable direct light. Painted steel or brushed brass, stem and metal spinning cone. Opal photoengraved PC diffuser by injection molding. White Carrara or Black Marquina marble base. Power cord length 260 cm, with foot dimmer switch that provide ON-OFF functions and 10-100% light adjustment. Plug-in power supply with interchangeable plugs