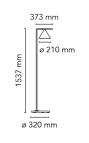

| Mounting                   | Floor                                                                                                 |
|----------------------------|-------------------------------------------------------------------------------------------------------|
| Environment                | Indoor                                                                                                |
| Weight                     | 9 Kg                                                                                                  |
| Light sources<br>available | 1 x COB LED 20W 5571m 2700K CRI93 [i]<br>Dimmable                                                     |
| Emergency                  | Without                                                                                               |
| Dimmer                     | Included                                                                                              |
| Voltage                    | 100-240/48V                                                                                           |
| Power                      | 20W                                                                                                   |
| Battery                    | No                                                                                                    |
| Supply included            | No                                                                                                    |
| Cord Length                | 2600 mm                                                                                               |
| Materials                  | Aluminum, Brass, Marble, Polycarbonate,<br>Steel                                                      |
| Colors                     | <ul> <li>F1530059 - Brushed brass/white marble</li> <li>F1530030 - Anthracite/Black Marble</li> </ul> |
|                            |                                                                                                       |