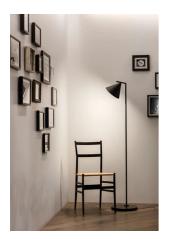

## **Captain Flint**

by Michael Anastassiades , 2015

Floor lamp providing adjustable direct light. Painted steel or brushed brass, stem and metal spinning cone. Opal photoengraved PC diffuser by injection molding. White Carrara or Black Marquina marble base. Power cord length 260 cm, with foot dimmer switch that provide ON-OFF functions and 10-100% light adjustment. Plug-in power supply with interchangeable plugs