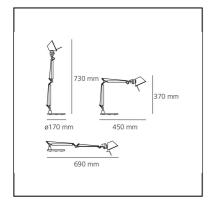

#### DIMENSIONS

- Length: cm 45
- Height: cm 37
- Base Diameter: cm 17
- Max Extension Height: cm 73
- Max Extension Length: cm 69