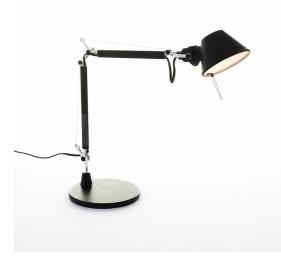

## DESCRIPTION

Base and cantilevered arms in polished aluminium; diffuser in matt anodised black aluminium; joints and supports in polished aluminium. System of spring balancing. The code is referred to the body lamp only

#### FEATURES

- Article Code: A011830
- Colour: Black
- Installation: Table
- Material: Aluminium, steel
- Series: Design Collection
- design by: Michele De Lucchi, Giancarlo Fassina

#### DIMENSIONS

- Length: cm 45
- Height: cm 37
- Base Diameter: cm 17
- Max Extension Height: cm 73
- Max Extension Length: cm 69