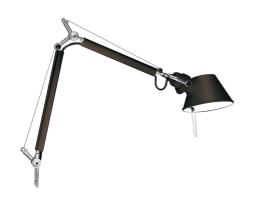

# Tolomeo Micro Table - Nero - Body Lamp

Michele De Lucchi Giancarlo Fassina

# **DESCRIPTION**

Base and cantilevered arms in polished aluminium; diffuser in matt anodised black aluminium; joints and supports in polished aluminium. System of spring balancing. The code is referred to the body lamp only