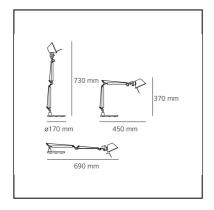

#### **DIMENSIONS**

Length: cm 45Height: cm 37

- Base Diameter: cm 17

Max Extension Height: cm 73Max Extension Length: cm 69