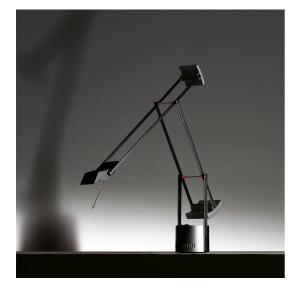

# Tizio Micro Richard Sapper

# DESCRIPTION

Range of lamps available in several dimensions, with different fi nishings.Materials: painted polycarbonate. Tizio LED: head in aluminium. Specifi cation: adjustable counterbalanced arms and head.

### FEATURES

- Article Code: A008100
- Colour: Black
- Installation: Table
- Material: Aluminum
- Series: Design Collection
- Environment: Indoor
- Area contract: Hospitality, Office, Residential
- Emission: Direct Adjustable
- design by: Richard Sapper