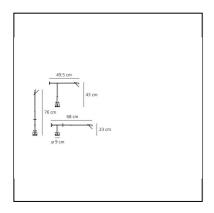

#### DIMENSIONS

- Length: cm 49.5
- Height: cm 43
- Base Diameter: cm 9
- Max Extension Height: cm 76
- Max Extension Length: cm 68
- Impact Resistance: N/D
- Glow Wire Test: **N/D°**