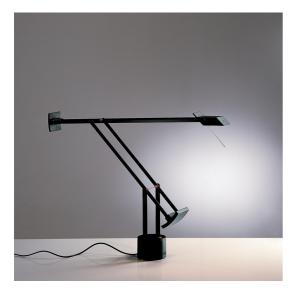

# Tizio 35

## Richard Sapper

#### **DESCRIPTION**

Range of lamps available in several dimensions, with different fi nishings. Materials: painted polycarbonate. Tizio LED: head in aluminium. Specifi cation: adjustable counterbalanced arms and head.

#### **FEATURES**

- Article Code: **A005010** 

Colour: BlackInstallation: Table

- Material: aluminium, technopolymer

Series: Design CollectionEnvironment: Indoor

- Area contract: Hospitality, Office, Residential

- Emission: Direct Adjustable- design by: Richard Sapper