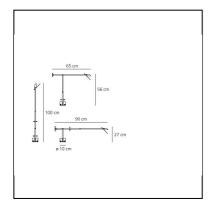

#### **DIMENSIONS**

Length: cm 65Height: cm 56

- Base Diameter: **cm 10** 

Max Extension Height: cm 100Max Extension Length: cm 90

Impact Resistance: N/DGlow Wire Test: N/D°