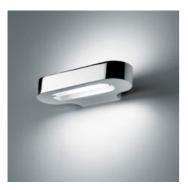

## Talo parete Halo - Polished chrome

#### **DESCRIPTION:**

Wall lamp in polished chromed diecast aluminium. Dimmbale.

DIMENSIONS

Lamp included.

| SELECT       |   |
|--------------|---|
| HALO         | - |
|              | - |
| Mirror       | - |
| PRODUCT CODE |   |
| 0613030A     |   |
|              |   |

#### **DESIGN BY:**

Neil Poulton 2002

MATERIALS: Diecast aluminium