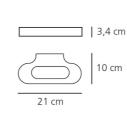

Direct/indirect

cm 21 cm 10 cm 3.4 N/D 750°C

#### DIMENSIONS

| Length:            |
|--------------------|
| Width:             |
| Height:            |
| Impact Resistance: |
| Glow Wire Test:    |