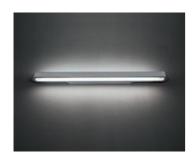

# Talo parete 90 Fluo 1x39w Silver

#### **DESCRIPTION:**

Body in painted aluminium; die-cast aluminium endpieces.

DIMENSIONS

Lamp included. Dimensions: available in three lengths according to the power of the light source: 90,5 cm (39W), 120,5 cm (54W), 150,5 cm (80W). 39W and 54W versions are available also with double light source in two lengths: 179,5 cm, 239,5 cm.

#### Light emission

# OPTICS

Emission:

Direct/indirect