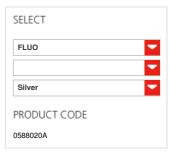

#### **FEATURES**

Product name:

Talo parete 90 Fluo 1x39w

Silver

Article Code: Colour:

0588020A Silver

Material:

Painted aluminium, diecast