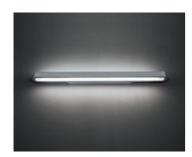

# Talo parete 150 Fluo 1x80w Silver

### **DESCRIPTION:**

Body in painted aluminium; die-cast aluminium endpieces.

Lamp included. Dimensions: available in three lengths according to the power of the light source: 90,5 cm (39W), 120,5 cm (54W), 150,5 cm (80W). 39W and 54W versions are available also with double light source in two lengths: 179,5 cm, 239,5 cm.

### Light emission