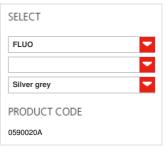

### **FEATURES**

Product name:

Talo parete 150 Fluo 1x80w

Silver

Article Code: Colour:

0590020A Silver grey

Material:

Painted aluminium, diecast