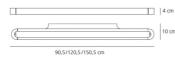

### **DESCRIPTION:**

Body in painted aluminium; die-cast aluminium endpieces.

Lamp included. Dimensions: available in three lengths according to the power of the light source: 90,5 cm (39W), 120,5 cm (54W), 150,5 cm (80W). 39W and 54W versions are available also with double light source in two lengths: 179,5 cm, 239,5 cm.

# **DIMENSIONS**

Length: cm 150 Width: cm 10 Height: cm 4 Impact Resistance: N/D Glow Wire Test: 750°C