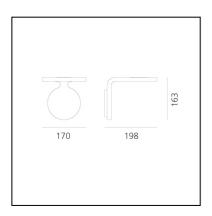

#### **DIMENSIONS**

- Length: cm 17 - Width: cm 19.8 - Height: cm 16.3 - Glow Wire Test: 850°