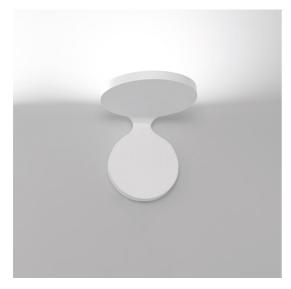

#### **DESCRIPTION**

"Rea is a little reflection of itself, a bending splitting amoeba. Or maybe the Enterprise from Star Trek, if designers were still allowed to be influenced by childhood dreams". Neil PoultonA decisive yet soft gesture sumarizes this small wall lamp, available in two sizes (120 e 170mm). two equal and perpendicular dics act as wall support and host the LED optics, which difuse indirect light with a 90% performance level.