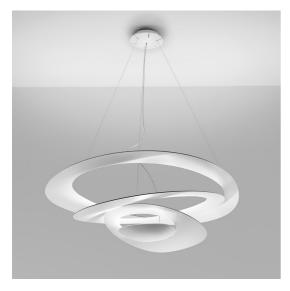

#### DESCRIPTION

Pirce's award-winning design is one of Artemide's top sellers. Originally released in halogen, its light source has been reimagined to incorporate a high quality, energy-efficient LED light source.

Pirce is not only an elegant light source, it is an alluring decoration with a strong sense of presence turned on or off. Its slim disc merges softly into flowing twirls that spiral downwards to create alluring lighting effects.

#### **FEATURES**

- Article Code: **1239010A** 

- Colour: White

- Installation: Suspension

- Material: **Aluminum** 

- Series: **Design Collection** 

- Environment: **Indoor** 

- Area contract: Residential

- Emission: Indirect

- design by: Giuseppe Maurizio Scutellà