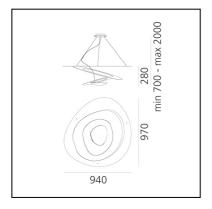

#### **DIMENSIONS**

Length: cm 94Width: cm 97Height: cm 28

- Max Height from ceiling: **cm 200** 

- Glow Wire Test: 650°