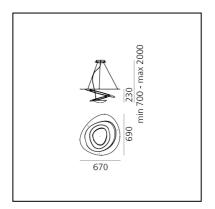

## DIMENSIONS

- Length: cm 67
- Width: **cm 69**
- Height: **cm 23**
- Max Height from ceiling: **cm 200**
- Impact Resistance: N/D
- Glow Wire Test: 650°