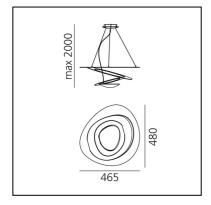

#### **DIMENSIONS**

Length: cm 46.5Width: cm 48Height: cm 13

- Max Height from ceiling: cm 200

- Glow Wire Test: 650°