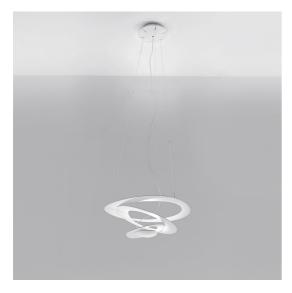

### **DESCRIPTION**

Pirce's award-winning design is one of Artemide's top sellers. Originally released in halogen, its light source has been reimagined to incorporate a high quality, energy-efficient LED light source.

Pirce is not only an elegant light source, it is an alluring decoration with a strong sense of presence turned on or off. Its slim disc merges softly into flowing twirls that spiral downwards to create alluring lighting effects.